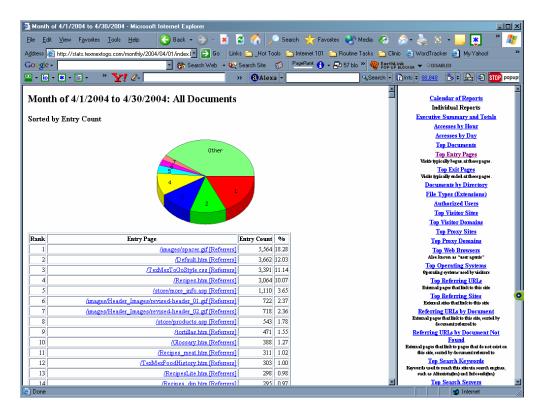

# **Statistics Analysis**

- The web site received 30,441 visits.
- The Home page received 205 visits.
- Fewer than 1 % of the visitors even saw the Home page.
- A typical visit lasted for 1.33 minutes
  - Good "on site" time means that people are reading material on site.
- The longest visit lasted for 561 minutes.
  - This information is not usable, probably some user stayed connected after leaving the computer.
- The web server delivered 1,383 unique documents one or more times each.
  - A great deal of this site receives exposure to the readers.

- Review Entry pages information.
- Top Entry page is default at 3,664 (12%).
- Next is recipes.htm (3,064)
- 10% of the visitors are looking for recipes.
- Capture data to Excel for further analysis & retention.