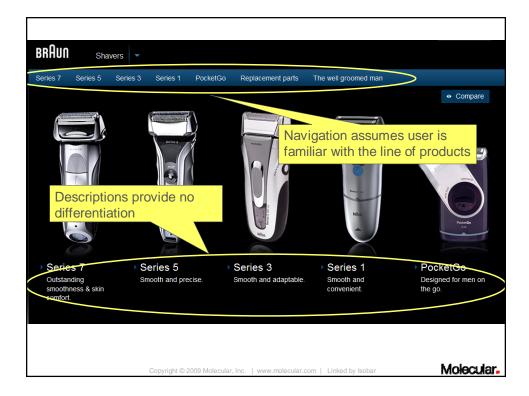

- 2. Considerations for when to tweak and when to overhaul
- 3. So you have decided to make the change how does this affect the front-end and back-end?
- 4. Customer experience considerations
- 5. Framework for priorities