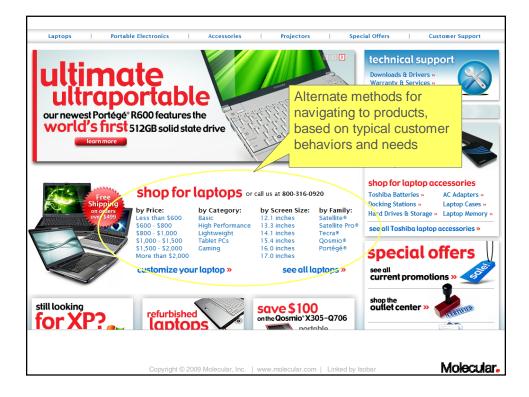

- 2. Considerations for when to tweak and when to overhaul
- 3. So you have decided to make the change how does this affect the front-end and back-end?
- 4. Customer experience considerations
- 5. Framework for priorities