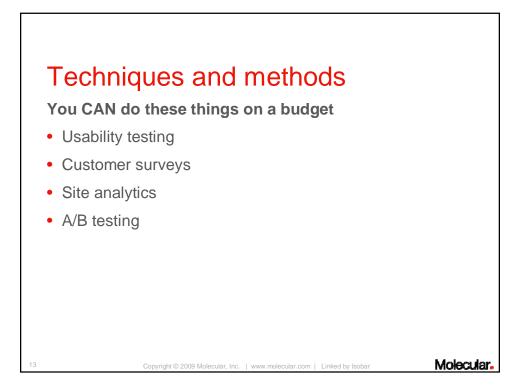

 Alternatives for getting feedback on your website are to take advantage of a professional usability expert such as http://usablefeedback.com

Internet Retailer Conferences & Exhibition 2009

© 2009 Majordomo's, Inc.