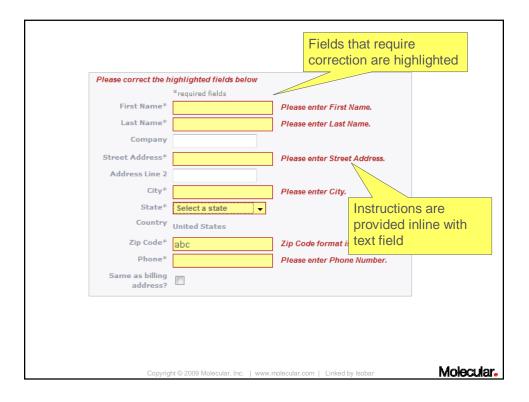

|                                                         | rust by                           |
| 1000            | ail Address          |                                                                                              |                                                         | essing privacy                    |
|                 |                      |                                                                                              |                                                         |                                   |
| *Е-Ма           | rpe E-Mail Address   |                                                                                              | conce                                                   | erns                              |









| Electronic Banking<br>The EasyWeb Security Guarantee                                                                                                      | • 0       | re Information<br>nline Safety and<br>ecurity<br>nline Fraud |                            |
|-----------------------------------------------------------------------------------------------------------------------------------------------------------|-----------|--------------------------------------------------------------|----------------------------|
| You will receive 100% reimbursement in<br>the unlikely event account losses occur<br>resulting from unauthorized EasyWeb<br>activity.                     | LASYWED S | AQ about Internet<br>afety<br>rotecting Your Identity        |                            |
| We've ma