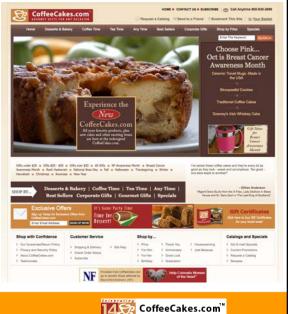

### After Redesign

- Note easier to navigate
- Less clutter
- Product photos are highlight/focus

Xanders: "The redesign is far better. The visceral effect of reducing clutter and increasing the experience is always good. The product is the hero in this case, as it should be."

**Fisher:** "The brown elements make the site look much richer and provide a great background for making the food products look more appetizing."

**Post:** "The quality photography adds to the image of an established business."

### After Redesign

**Post:** "Because this company is all about generating sales on the web, redesigning its website is a major brand evolution factor. The new look is appetizing and sends a strong message of trust from a friendly company."

**Fisher:** *"I don't think the lack of interactive features is a negative for the site. Too often websites are over-designed with too many special effects and bells and whistles, so the usability suffers."* 