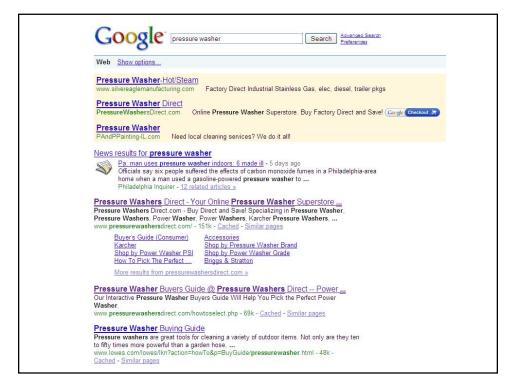

### Small Retailers' Survival Guide Recommend Redesign at Least Every 2 Years!

In today's economy, when marketing dollars are at a premium, companies may be reluctant to commit the necessary capital to redesigning their websites for Search Engine Marketing (SEM). However, it has been determined that 85% of all visits to websites originate through major search engine and shopping engine searches.

 Most SEM experts agree that companies should do their utmost to be ranked within the top 10 listings of a search engine result.

• A website needs to be kept fresh, constantly changing, always a work in progress adding things that work, eliminating things that don't and/or have gotten stale.