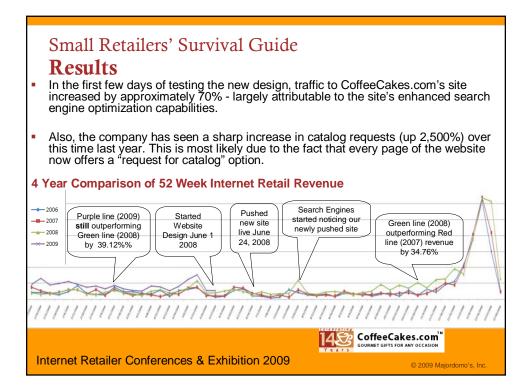

### Small Retailers' Survival Guide Recommend Redesign at Least Every 2 Years!

In today's economy, when marketing dollars are at a premium, companies may be reluctant to commit the necessary capital to redesigning their websites for Search Engine Marketing (SEM). However, it has been determined that 85% of all visits to websites originate through major search engine and shopping engine searches.

 Most SEM experts agree that companies should do their utmost to be ranked within the top 10 listings of a search engine result.

• A website needs to be kept fresh, constantly changing, always a work in progress adding things that work, eliminating things that don't and/or have gotten stale.

"At CoffeeCakes.com, we know we have a great product and exceptional customer service, but that's all meaningless if our customers and prospective customers can't find our site or find it difficult to use." Sherry Comes, President & Founder CoffeeCakes.com