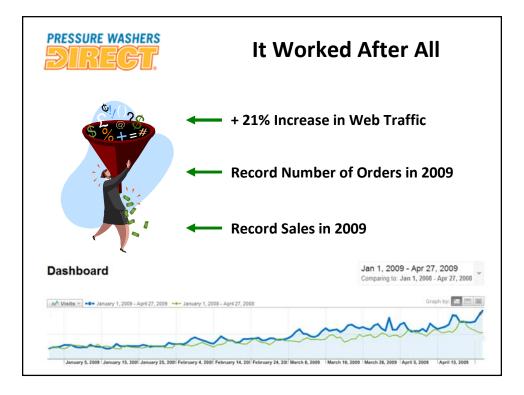

### Small Retailers' Survival Guide Recommend Redesign at Least Every 2 Years!

In today's economy, when marketing dollars are at a premium, companies may be reluctant to commit the necessary capital to redesigning their websites for Search Engine Marketing (SEM). However, it has been determined that 85% of all visits to websites originate through major search engine and shopping engine searches.

 Most SEM experts agree that companies should do their utmost to be ranked within the top 10 listings of a search engine result.

• A website needs to be kept fresh, constantly changing, always a work in progress adding things that work, eliminating things that don't and/or have gotten stale.