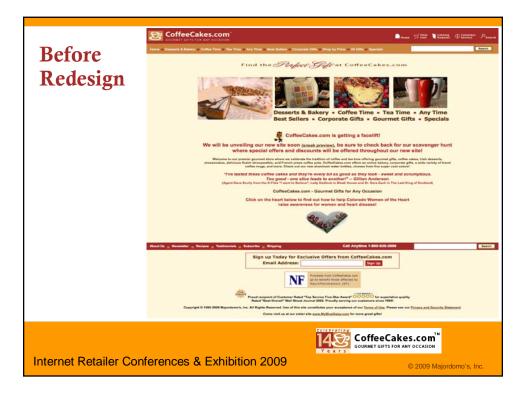

### After Redesign

- Note easier to navigate
- Less clutter
- Product photos are highlight/focus

Xanders: "The redesign is far better. The visceral effect of reducing clutter and increasing the experience is always good. The product is the hero in this case, as it should be."

**Fisher:** "The brown elements make the site look much richer and provide a great background for making the food products look more appetizing."

**Post:** "The quality photography adds to the image of an established business."