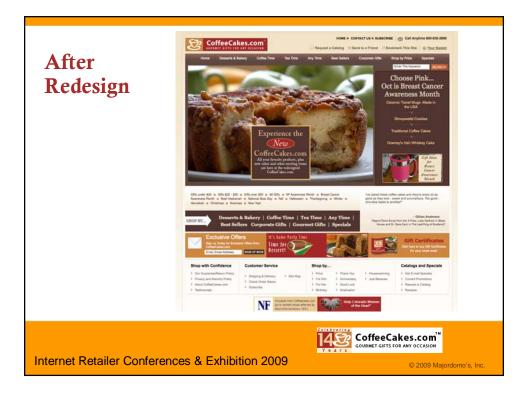

### After Redesign

- Note easier to navigate
- Less clutter
- Product photos are highlight/focus

Xanders: "The redesign is far better. The visceral effect of reducing clutter and increasing the experience is always good. The product is the hero in this case, as it should be."

**Fisher:** "The brown elements make the site look much richer and provide a great background for making the food products look more appetizing."

**Post:** "The quality photography adds to the image of an established business."