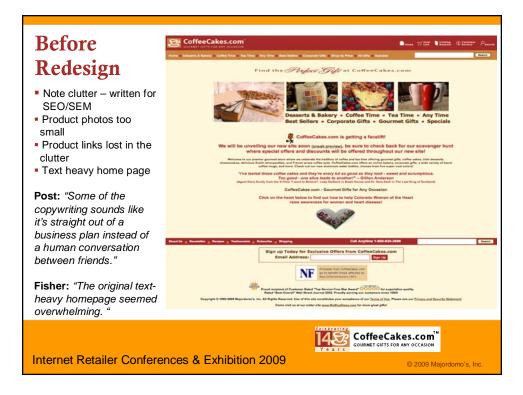

### After Redesign

- Note easier to navigate
- Less clutter
- Product photos are highlight/focus

Xanders: "The redesign is far better. The visceral effect of reducing clutter and increasing the experience is always good. The product is the hero in this case, as it should be."

**Fisher:** "The brown elements make the site look much richer and provide a great background for making the food products look more appetizing."

**Post:** "The quality photography adds to the image of an established business."