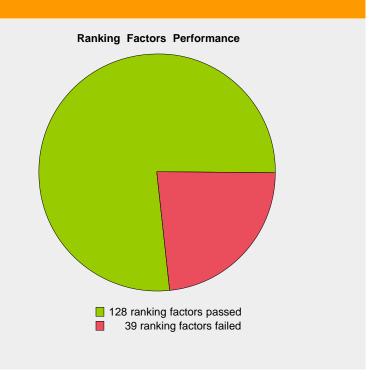

## Top 10 Ranking Requirements Score™

25%

The Top 10 Ranking Requirements Score™ of 25% means that the web page <a href="http://www.childadvocates.org/volunteer.htm">http://www.childadvocates.org/volunteer.htm</a> meets 25% of the requirements for a top 10 ranking on Google.com for the search term "child volunteer houston".

Note that not all ranking factors are weighted equally, and that there are some ranking factors that cannot be taken into account because search engines do not reveal the necessary data.

#### Search engine ranking factors performance

| Ranking Factor Importance | Factors<br>Passed | Factors<br>Failed |
|---------------------------|-------------------|-------------------|
| Essential:                | 16                | 13                |
| Very Important:           | 11                | 0                 |
| Important:                | 41                | 3                 |
| Moderately Important:     | 38                | 13                |
| Slightly Important:       | 22                | 10                |
| Total:                    | 128               | 39                |