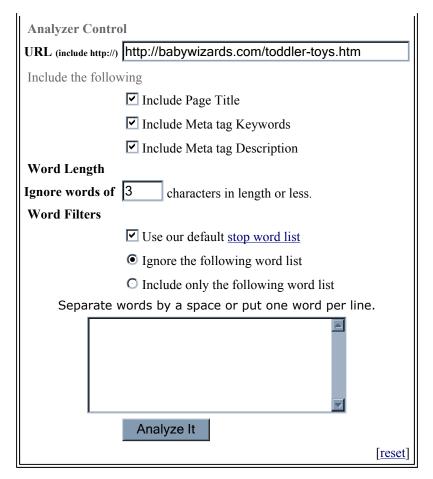

| Filtered Page Entities |              |
|------------------------|--------------|
| Title:                 | Toddler Toys |
| MetaKeywords           |              |
| MetaDescription        |              |

| Configuration                    |    |
|----------------------------------|----|
| Min word length:                 | 3  |
| Include Title:                   | on |
| Include MetaTags:                | on |
| Include MetaDescription:         | on |
| <b>Default Stop Word filter:</b> | on |